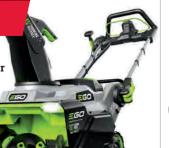

2240828ML, 02, Versions: CA, DS, FN, NR, NW, SO, TR

Self-Propelled Two-

Throws snow up to 50'

Variable speed auger control

Four bright LED headlights

charger

7008474

Stage Snow Thrower