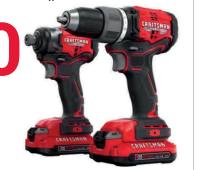

### CRAFTSMAN

**Brushless Power Tool Kits** and Battery\*\* A. Brushless 2-Tool Combo Kit, 2026525

B. 6 Ah High Capacity Battery, 2014123 C. Brushless Drill/Driver, 2026544 D. Brushless Impact Driver, 2029956 NOT SHOWN: