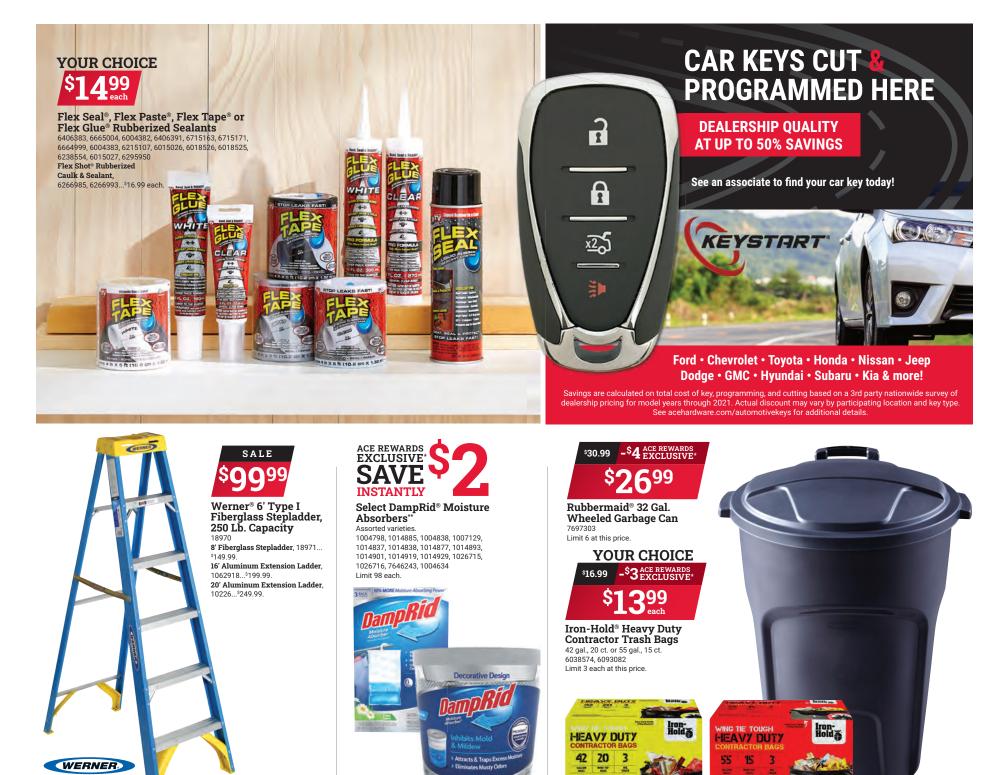

2240828ML, 02, Versions: CA, DS, FN, NR, NW, SO, TR

Self-Propelled Two-

Throws snow up to 50'

Variable speed auger control

Four bright LED headlights

charger

7008474

Stage Snow Thrower

Includes two 7.5 Ah batteries and

EGO" POWER+ 56V 21" Single-Stage Snow Thrower · Includes two 5 Ah batteries and charger • 21" clearing width Throws snow up to 40' Two built-in LED headlights 7024673

7809312 NO LIMIT.

Limit 98 at this price.

TOUGH AS STIHL

operates the choke, starting throttle MSA 60 C-B Battery-Powered Chain

\$400.00 each

YETI<sup>®</sup> Roadie<sup>®</sup> 32

Roadie<sup>®</sup> 48 Wheeled Cooler,

Wheeled Cooler

8100076, 8100073

8096781.8086110...

YET

\*See page 8 for Ace Rewards Savings details. \*\*Not all eligible products are pictured. See store for more details or if product SKUs are listed, you can type the SKU(s) into search bar on acehardware.com for full product description.