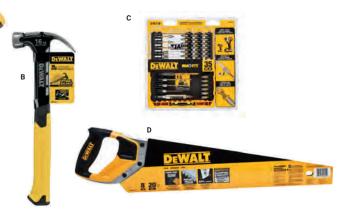

1015228 Limit 98 each

Select DEWALT® Hand Tools & Accessories\*\* A. Folding Jab Saw, 2014591 B. 16 Oz. Hammer, 2007254 C. 35 Pc. Max Fit<sup>®</sup> Screwdriving Bit Set, 2031939 D. 20" Steel Handsaw, 2007451