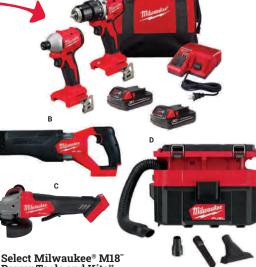

2024102, 2031893, 2033723, 2306868

VALUE

Select DEWALT® 20V MAX Power Tools (tool only)\*\* A. Mid-Range Impact Wrench, 2000313 B. Jig Saw, 2538429 C. Variable Speed Sander, 2006108 D. Ratchet Tool. 2025068 NOT SHOWN: 2027817, 2028477, 2029970, 2029971