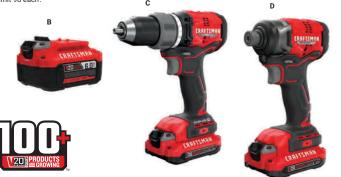

### CRAFTSMAN

**Brushless Power Tool Kits** and Battery\*\* A. Brushless 2-Tool Combo Kit, 2026525

B. 6 Ah High Capacity Battery, 2014123 C. Brushless Drill/Driver, 2026544 D. Brushless Impact Driver, 2029956 NOT SHOWN: