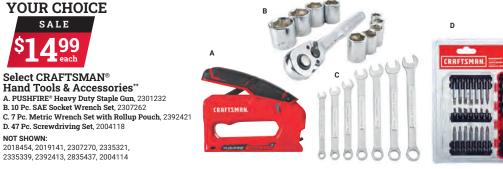

NOT SHOWN: 2017664, 2031891, 2017746, 2032304, 2294320, 2621415

**YOUR CHOICE** SALE

Select CRAFTSMAN® Hand Tools & Accessories\*\* A. PUSHFIRE® Heavy Duty Staple Gun, 2301232 B. 10 Pc. SAE Socket Wrench Set, 2307262

D. 47 Pc. Screwdriving Set, 2004118

2018454, 2019141, 2307270, 2335321, 2335339, 2392413, 2835437, 2004114

NOT SHOWN:

47 ...

\*See page 8 for Ace Rewards Savings details. \*\*Not all eligible products are pictured. See store for more details or if product SKUs are listed, you can type the SKU(s) into search bar on acehardware.com for full product description.